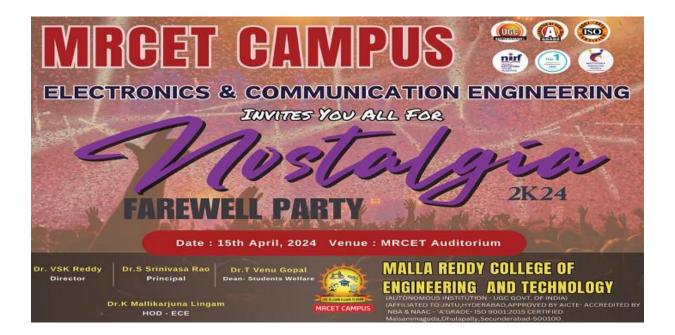

## NOSTALGIA-2K24 (FAREWELL PARTY)

APRIL 15th 2024

MALLA REDDY COLLEGE OF ENGINEERING & TECHNOLOGY

(Autonomous Institution – UGC, Govt. of India) (Affiliated to JNTU, Hyderabad, Approved by AICTE - Accredited by NBA & NAAC – 'A' Grade - ISO 9001:2015 Certified) Maisammaguda, Dhulapally (Post Via. Kompally), Secunderabad – 500100, Telangana State, India.

### DEPARTMENT OF ELECTRONICS AND COMMUNICATION ENGINEERING NOSTALGIA-2K24 (FAREWELL PARTY) APRIL 15th 2024