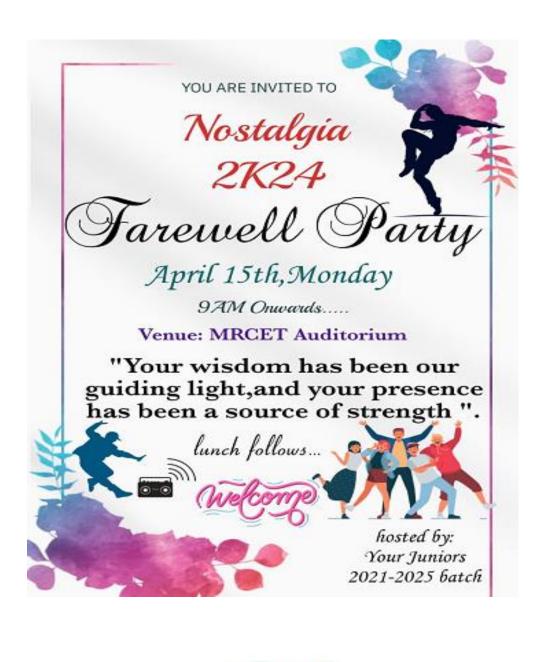

## NOSTALGIA-2K24 (FAREWELL PARTY)

APRIL 15th 2024

MALLA REDDY COLLEGE OF ENGINEERING & TECHNOLOGY

(Autonomous Institution – UGC, Govt. of India) (Affiliated to JNTU, Hyderabad, Approved by AICTE - Accredited by NBA & NAAC – 'A' Grade - ISO 9001:2015 Certified) Maisammaguda, Dhulapally (Post Via. Kompally), Secunderabad – 500100, Telangana State, India.

### DEPARTMENT OF ELECTRONICS AND COMMUNICATION ENGINEERING NOSTALGIA-2K24 (FAREWELL PARTY) APRIL 15th 2024